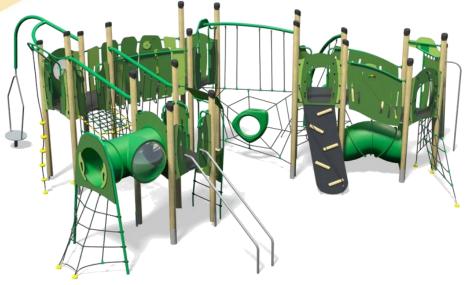

## Jukebox - Street Plus

Option C-Green (Shown)

## A junior tower system comprising of:

- Square Tower (1.5m)
- 2 x Square Tower (1.9m)
- Triangular Tower (1.5m)
- Triangular Tower (1.9m)
- Pole Slide (1.5m)
- Inverted Climber (1.5m)
- Rope Ramp (1.9m)
- Rope Climb (1.9m)
- Twisted Scramble Net (1.1m)
- Tunnel Access

- Arched Tunnel
- Inclined Bridge
- Curved Bridge
- Inclined Net Pit
- Climber with Fireman's Pole (1.5m)
- Spiders Web
- Rope Weaver
- Spinner
- Trapeze Handles
- Bubble Play Panel