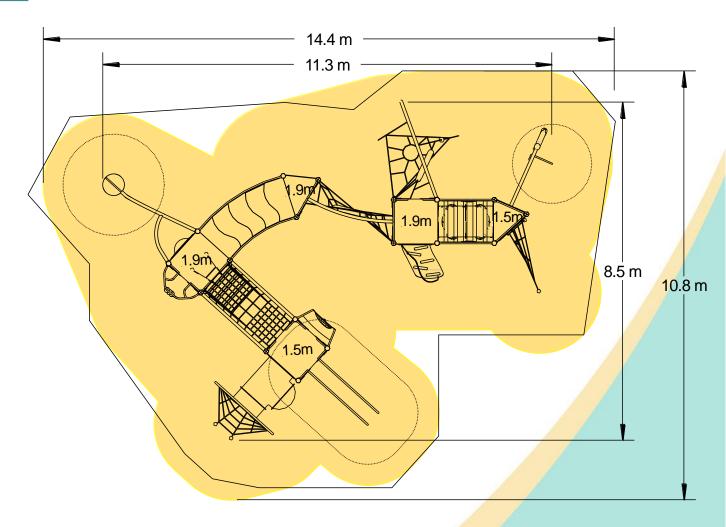

| Technical Information                                       |                        |                              |
|-------------------------------------------------------------|------------------------|------------------------------|
| <b>Equipment Dimensions</b>                                 |                        |                              |
| Length / Width / Height                                     | 11.4m x 8.6m x 3.8m    |                              |
| Surfacing and Area Required                                 |                        |                              |
| Recommended Minimum Space L/W/H                             | 15.3m x 12.4m x 5.0m   |                              |
| Max Gradient of Ground                                      | 1 in 50                |                              |
| Free Height of Fall                                         | 1.9m                   |                              |
| Impact Area                                                 | 107.39m <sup>2</sup>   |                              |
| Synthetic Area (i.e. EPDM / Wetpour / Synthetic Grass etc.) | 108.03m <sup>2</sup>   |                              |
| Loosefill at 250mm<br>(i.e. Bark / Cushionfall / Sand)      | 33m³                   |                              |
| 1m x 1m Grassmats                                           | 130m <sup>2</sup>      |                              |
| Installation Information                                    | Steel Ground Fixed     | Surface Fixed (if different) |
| Installation Time                                           | 2 Person(s) 25 Hour(s) |                              |
| Overall Weight                                              | 2041kg                 |                              |
| Heaviest Part                                               | 40kg                   |                              |
| Largest Part                                                | 3.8m x 0.2m x 0.2m     |                              |
| Longest Part                                                | 3.8m                   |                              |
| Concrete Required                                           | 2.4m³                  |                              |
| Certified to EN 1176                                        |                        |                              |