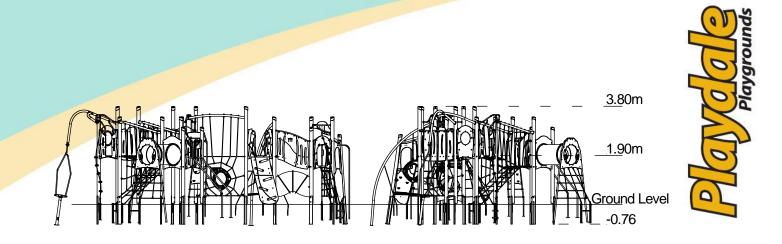

| Technical Information                                       |                        |                              |
|-------------------------------------------------------------|------------------------|------------------------------|
| <b>Equipment Dimensions</b>                                 |                        |                              |
| Length / Width / Height                                     | 11.4m x 8.6m x 3.8m    |                              |
| Surfacing and Area Required                                 |                        |                              |
| Recommended Minimum Space L/W/H                             | 15.3m x 12.4m x 5.0m   |                              |
| Max Gradient of Ground                                      | 1 in 50                |                              |
| Free Height of Fall                                         | 1.9m                   |                              |
| Impact Area                                                 | 107.39m <sup>2</sup>   |                              |
| Synthetic Area (i.e. EPDM / Wetpour / Synthetic Grass etc.) | 108.03m <sup>2</sup>   |                              |
| Loosefill at 250mm<br>(i.e. Bark / Cushionfall / Sand)      | 33m³                   |                              |
| 1m x 1m Grassmats                                           | 130m <sup>2</sup>      |                              |
| Installation Information                                    | Steel Ground Fixed     | Surface Fixed (if different) |
| Installation Time                                           | 2 Person(s) 25 Hour(s) |                              |
| Overall Weight                                              | 2041kg                 |                              |
| Heaviest Part                                               | 40kg                   |                              |
| Largest Part                                                | 3.8m x 0.2m x 0.2m     |                              |
| Longest Part                                                | 3.8m                   |                              |
| Concrete Required                                           | 2.4m³                  |                              |
| Certified to EN 1176                                        |                        |                              |